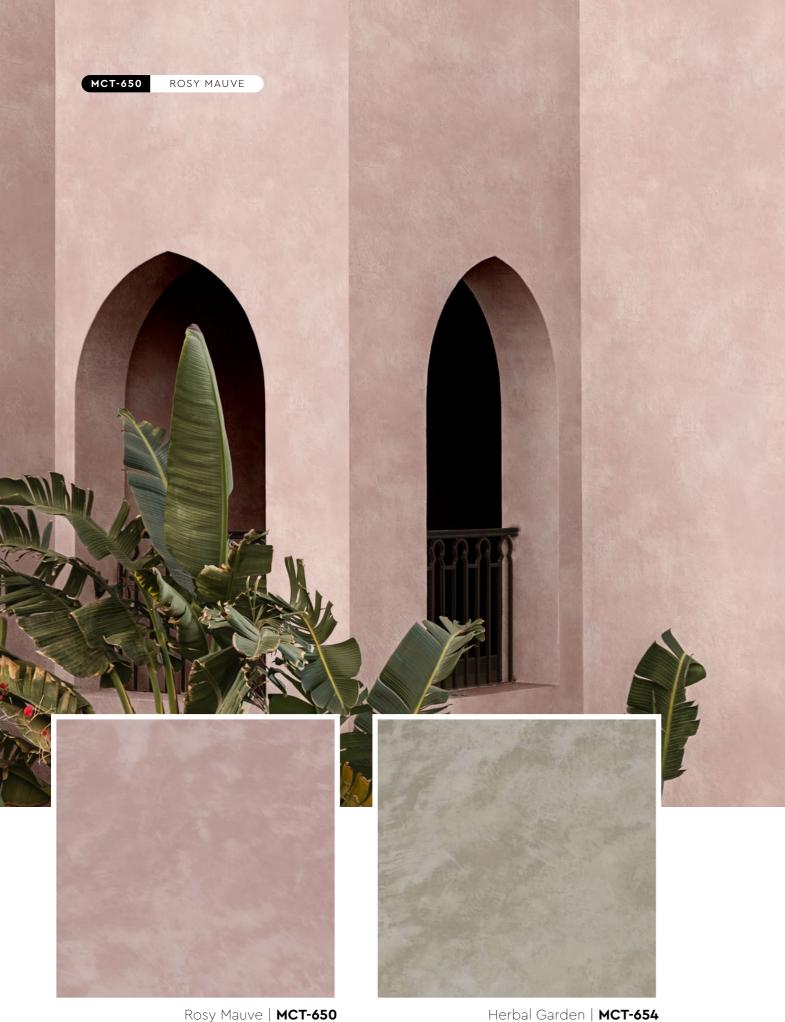

# MONOKrete

EXTERIOR CEMENT TEXTURED PAINTS

### WALL FINISH PROFESSIONALS

TAIWAN - MALAYSIA . THAILAND



BRICK & STONE VENEER . TEXTURED PAINT . KASTPANEL . ECES . TEXTURE COATING . PEBBLE STONE COATING



#### suzuka.com.my

Photos of the products shown in this catalogue may vary in color due to lighting condition & printing. We suggest you examine actual product samples before ordering.

**f** suzuka.group | Hotline: +6012-258 7388







MONOKRETE-E2-2306













Shadow Grey | MCT-608





MCT-641 CLOUDY GREY





#### Herbal Garden | MCT-654

## APPLICATION TECHNIQUE





#### **PRIMER**

Roll 2 layers of primer on the entire surface. Allow 30 minutes to dry between the layers.

(The primer can be diluted with maximum 5% of clean water)

Tool: Roller



#### **SANDING**

Sand the entire surface in circular motion to ensure the surface is smooth.

Tool: 600 Grit Sand Paper



#### **TEXTURE COAT**

Scrape texture coat randomly to create pattern. Ensure the whole surface area is covered. Then apply second layer.

Tool: Stainless Steel Trowel



#### **SANDING** (OPTIONAL)

Sand the entire surface in circular motion to enhance the pattern.

( Tool: 600 Grit Sand Paper )



#### **TOPCOAT**

Apply MCT-Top 5 on entire surface. Use semi dry roller to absorb any excess material on the surface to prevent