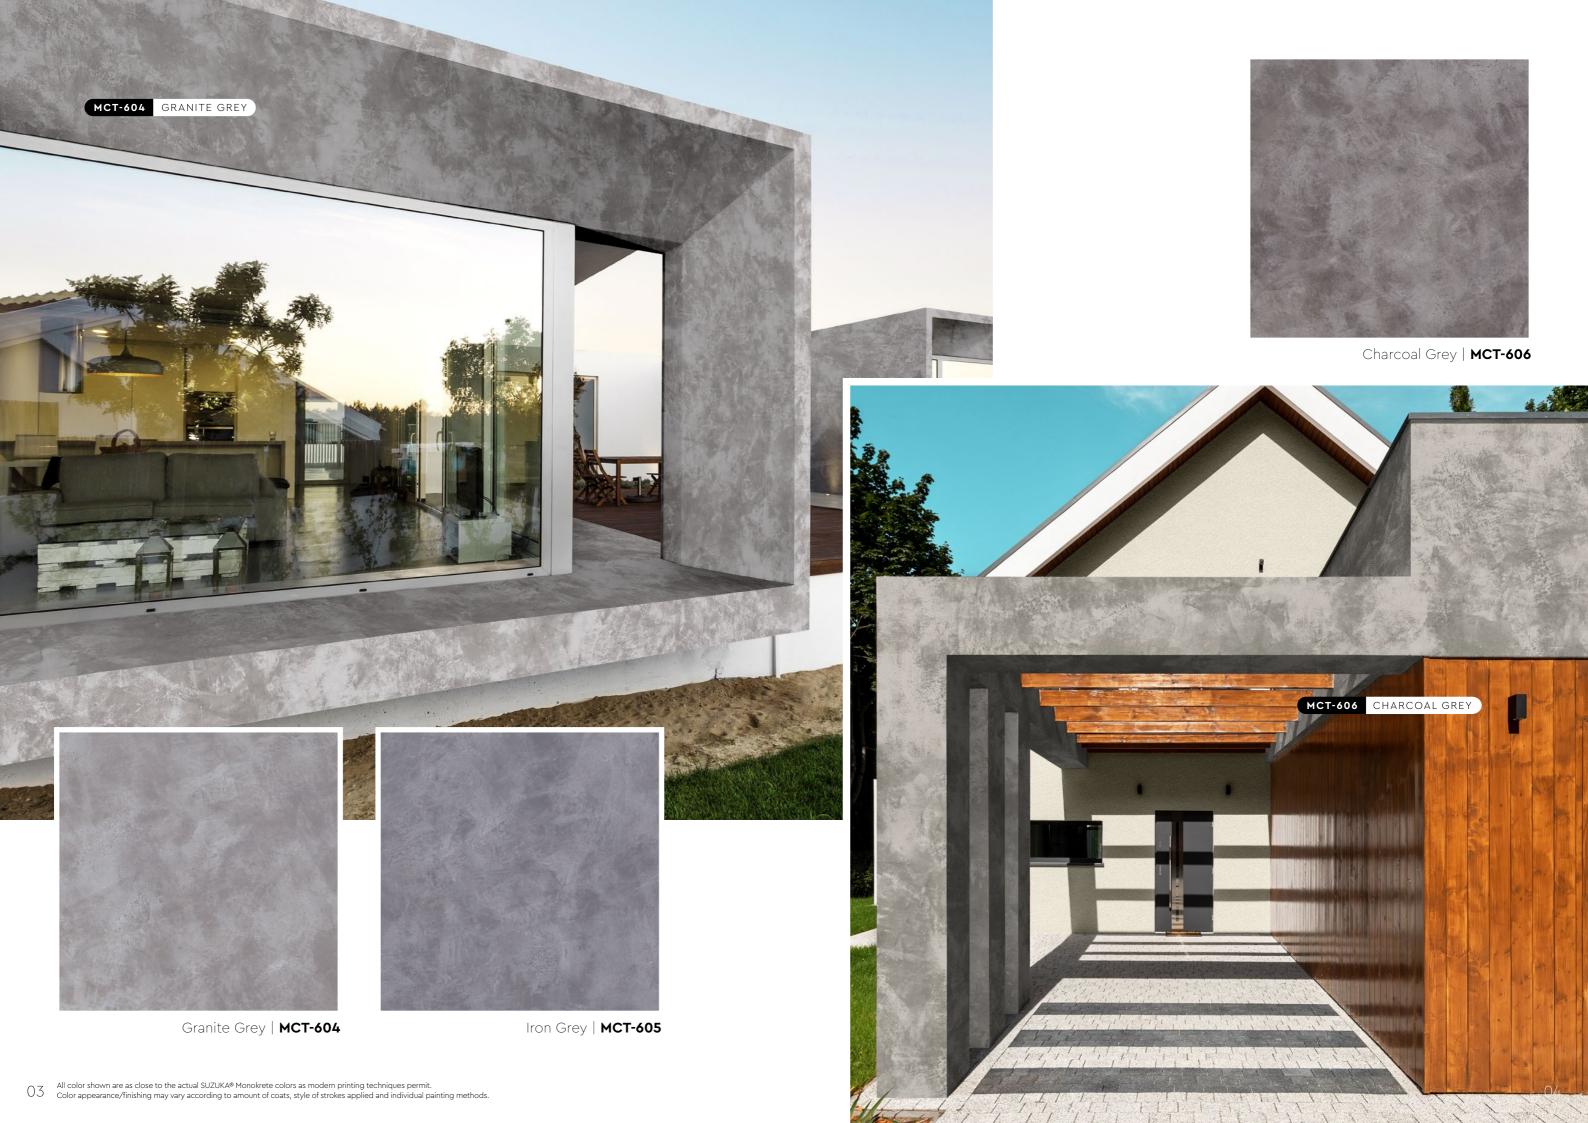

# MONOKrete

EXTERIOR CEMENT TEXTURED PAINTS

### WALL FINISH PROFESSIONALS

TAIWAN - MALAYSIA . THAILAND



BRICK & STONE VENEER . TEXTURED PAINT . KASTPANEL . ECES . TEXTURE COATING . PEBBLE STONE COATING



#### suzuka.com.my

Photos of the products shown in this catalogue may vary in color due to lighting condition & printing. We suggest you examine actual product samples before ordering.

**f** suzuka.group | Hotline: +6012-258 7388







MONOKRETE-E2-2306













Shadow Grey | MCT-608





MCT-641 CLOUDY GREY





#### Herbal Garden | MCT-654

## APPLICATION TECHNIQUE





#### **PRIMER**

Roll 2 layers of primer on the entire surface. Allow 30 minutes to dry between the layers.

(The primer can be diluted with maximum 5% of clean water)

Tool: Roller



#### **SANDING**

Sand the entire surface in circular motion to ensure the surface is smooth.

Tool: 600 Grit Sand Paper



#### **TEXTURE COAT**

Scrape texture coat randomly to create pattern. Ensure the whole surface area is covered. Then apply second layer.

Tool: Stainless Steel Trowel



#### **SANDING** (OPTIONAL)

Sand the entire surface in circular motion to enhance the pattern.

( Tool: 600 Grit Sand Paper )



#### **TOPCOAT**

Apply MCT-Top 5 on entire surface. Use semi dry roll