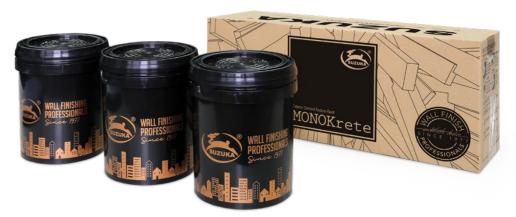

# MONOKrete

EXTERIOR CEMENT TEXTURED PAINTS

## PACKING **DATA**

| 1L    | Primer              |
|-------|---------------------|
| 1L    | Texture Coat        |
| 0.8 L | Topcoat (MCT-Top 5) |
|       |                     |