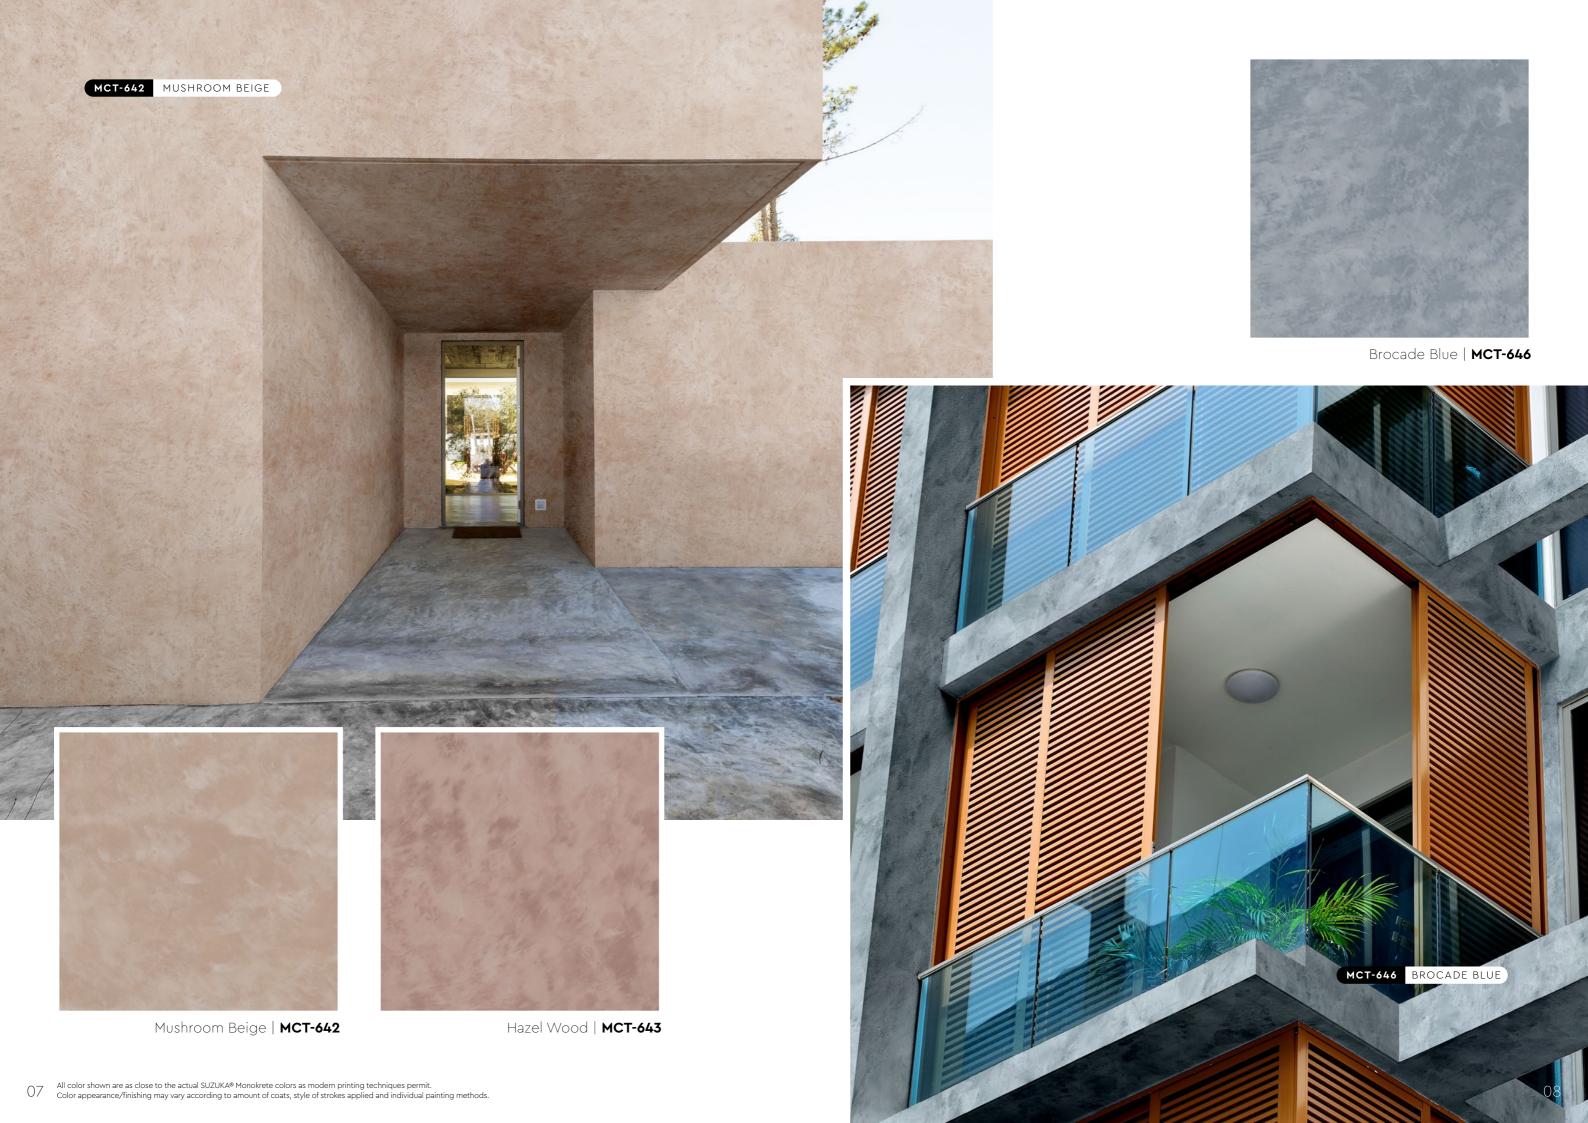

# MONOKrete

EXTERIOR CEMENT TEXTURED PAINTS

### WALL FINISH PROFESSIONALS

TAIWAN - MALAYSIA . THAILAND



BRICK & STONE VENEER . TEXTURED PAINT . KASTPANEL . ECES . TEXTURE COATING . PEBBLE STONE COATING



#### suzuka.com.my

Photos of the products shown in this catalogue may vary in color due to lighting condition & printing. We suggest you examine actual product samples before ordering.

**f** suzuka.group | Hotline: +6012-258 7388







MONOKRETE-E2-2306













Shadow Grey | MCT-608





MCT-641 CLOUDY GREY





#### Herbal Garden | MCT-654

## APPLICATION TECHNIQUE





#### **PRIMER**

Roll 2 layers of primer on the entire surface. Allow 30 minutes to dry between the layers.

(The primer can be diluted with maximum 5% of clean water)

Tool: Roller



#### **SANDING**

Sand the entire surface in circular motion to ensure the surface is smooth.

Tool: 600 Grit Sand Paper



#### **TEXTURE COAT**

Scrape texture coat randomly to create pattern. Ensure the whole surface area is covered. Then apply second layer.

Tool: Stainless Steel Trowel



#### **SANDING** (OPTIONAL)

Sand the entire surface in circular motion to enhance the pattern.

( Tool: 600 Grit Sand Paper )



#### **TOPCOAT**

Apply MCT-Top 5 on entire surface. Use semi dry roller to absorb any excess material on the surface to preve