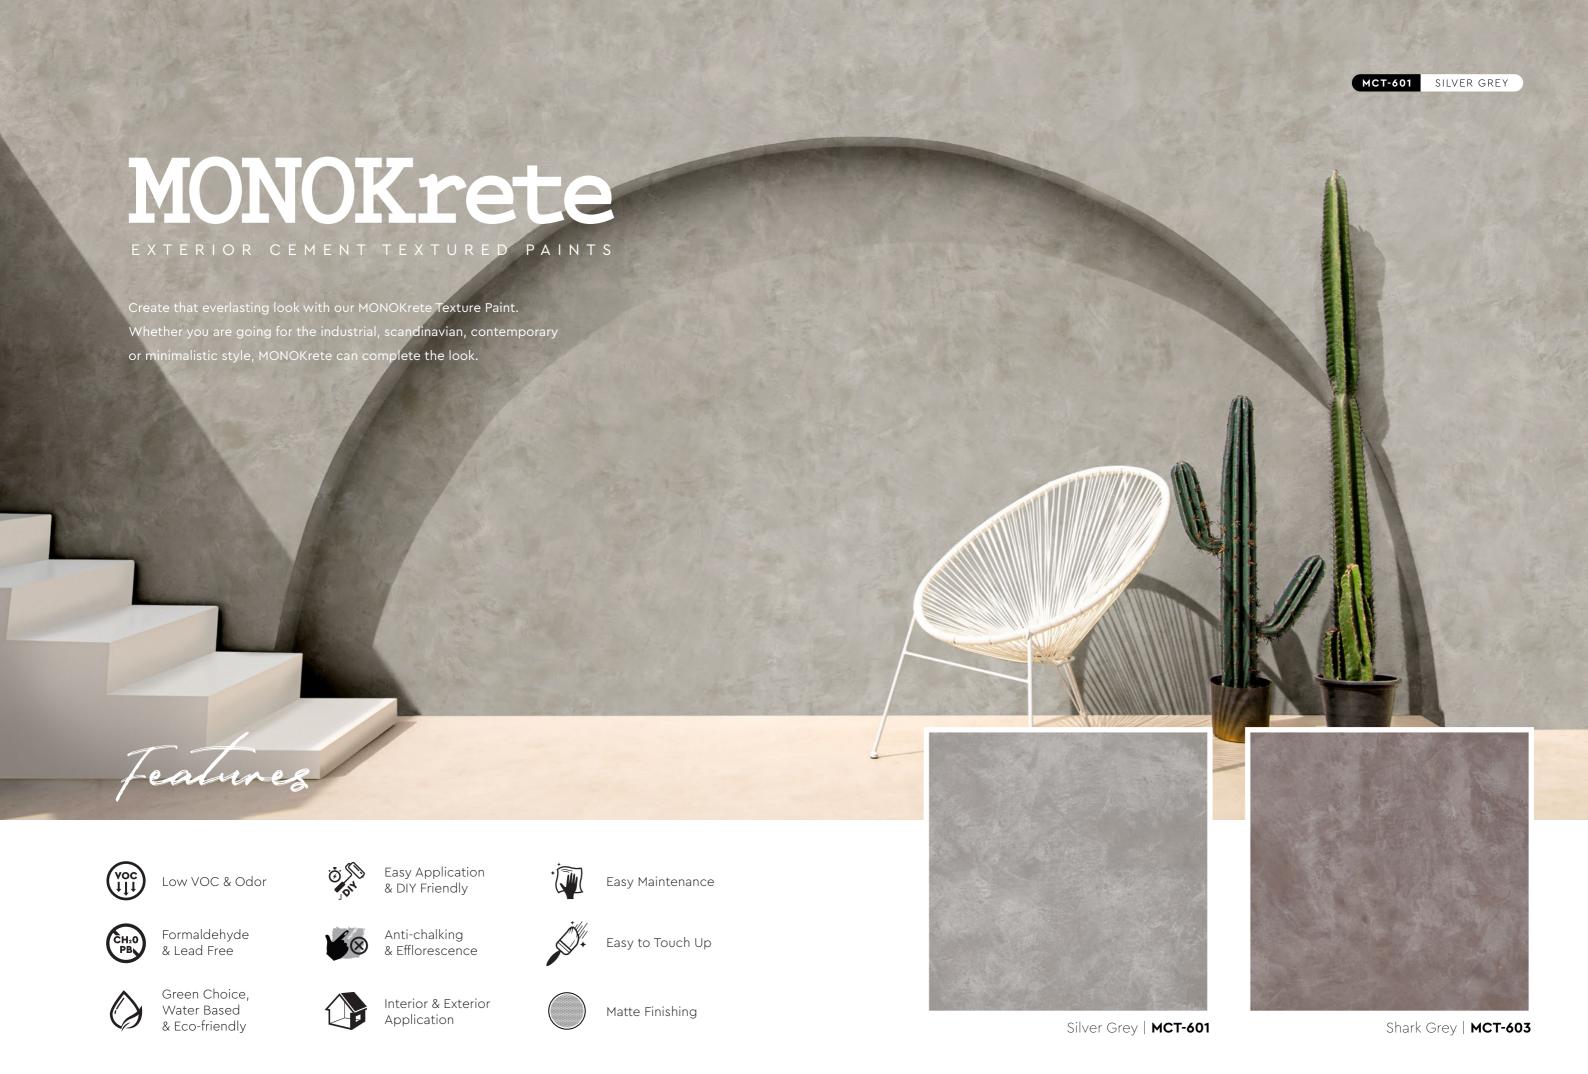

# MONOKrete

EXTERIOR CEMENT TEXTURED PAINTS

### WALL FINISH PROFESSIONALS

TAIWAN - MALAYSIA . THAILAND



BRICK & STONE VENEER . TEXTURED PAINT . KASTPANEL . ECES . TEXTURE COATING . PEBBLE STONE COATING



#### suzuka.com.my

Photos of the products shown in this catalogue may vary in color due to lighting condition & printing. We suggest you examine actual product samples before ordering.

**f** suzuka.group | Hotline: +6012-258 7388







MONOKRETE-E2-2306













Shadow Grey | MCT-608





MCT-641 CLOUDY GREY





#### Herbal Garden | MCT-654

## APPLICATION TECHNIQUE





#### **PRIMER**

Roll 2 layers of primer on the entire surface. Allow 30 minutes to dry between the layers.

(The primer can be diluted with maximum 5% of clean water)

Tool: Roller



#### **SANDING**

Sand the entire surface in circular motion to ensure the surface is smooth.

Tool: 600 Grit Sand Paper



#### **TEXTURE COAT**

Scrape texture coat randomly to create pattern. Ensure the whole surface area is covered. Then apply second layer.

Tool: Stainless Steel Trowel



#### **SANDING** (OPTIONAL)

Sand the entire surface in circular motion to enhance the pattern.

( Tool: 600 Grit Sand Paper )



#### **TOPCOAT**

Apply MCT-Top 5 on entire surface. Use semi dry ro