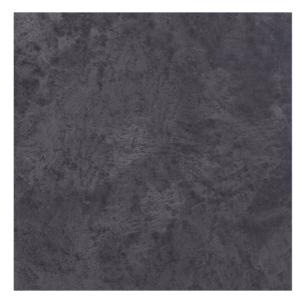

# MONOKrete

EXTERIOR CEMENT TEXTURED PAINTS

### WALL FINISH PROFESSIONALS

TAIWAN - MALAYSIA . THAILAND



BRICK & STONE VENEER . TEXTURED PAINT . KASTPANEL . ECES . TEXTURE COATING . PEBBLE STONE COATING



#### suzuka.com.my

Photos of the products shown in this catalogue may vary in color due to lighting condition & printing. We suggest you examine actual product samples before ordering.

**f** suzuka.group | Hotline: +6012-258 7388







MONOKRETE-E2-2306













Shadow Grey | MCT-608





MCT-641 CLOUDY GREY





#### Herbal Garden | MCT-654

## APPLICATION TECHNIQUE





#### **PRIMER**

Roll 2 layers of primer on the entire surface. Allow 30 minutes to dry between the layers.

(The primer can be diluted with maximum 5% of clean water)

Tool: Roller



#### **SANDING**

Sand the entire surface in circular motion to ensure the surface is smooth.

Tool: 600 Grit Sand Paper



#### **TEXTURE COAT**

Scrape texture coat randomly to create pattern. Ensure the whole surface area is covered. Then apply second layer.

Tool: Stainless Steel Trowel



#### **SANDING** (OPTIONAL)

Sand the entire surface in circular motion to enhance the pattern.

( Tool: 600 Grit Sand Paper )



#### **TOPCOAT**

Apply MCT-Top 5 on entire surface. Use semi dry roller to