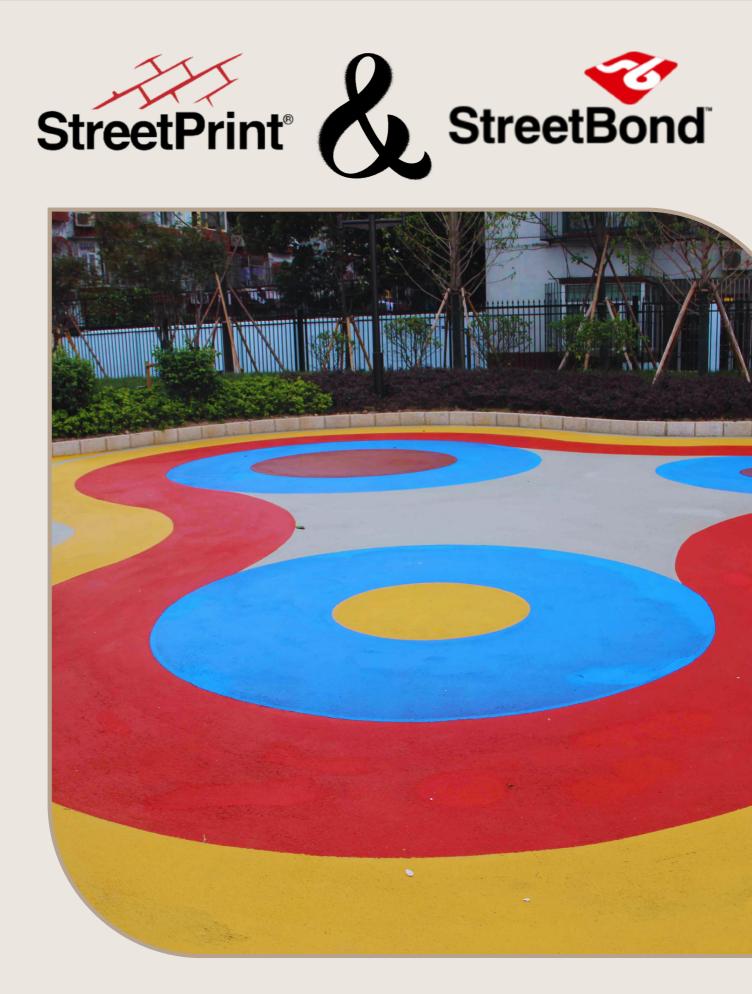

### WHAT IS STREETPRINT® & STREETBOND<sup>®</sup>?

By imprinting patterns and colours, Streetprint<sup>®</sup> and StreetBond<sup>™</sup> transform asphalt surfaces into decorative pavement to create striking residential and corporate roads, parkways, and crosswalks.

From the unique heating equipment to the specialised coatings, Streetprint<sup>®</sup> and Streetbond<sup>™</sup> components are designed to work together to provide a superior surfacing system

They combine the flexibility and strength of the asphalt base with leading edge surfacing technologies to provide a cost effective, durable surface with low maintenance requirements,

The results are surfaces that feature superior colour stability, adhesion scrubability as well as chemical and abrasion resistant characteristics.