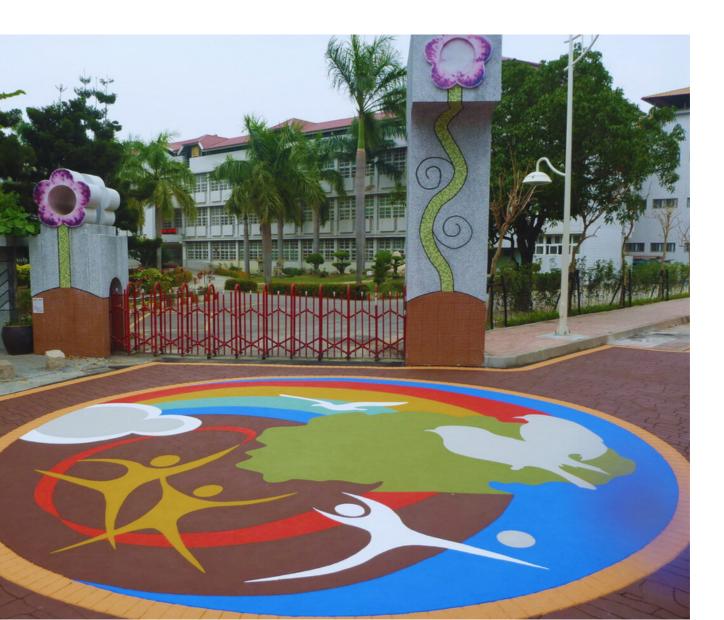

### WHAT IS STREETPRINT® & STREETBOND<sup>®</sup>?

By imprinting patterns and colours, Streetprint<sup>®</sup> and StreetBond<sup>™</sup> transform asphalt surfaces into decorative pavement to create striking residential and corporate roads, parkways, and crosswalks.

From the unique heating equipment to the specialised coatings, Streetprint<sup>®</sup> and Streetbond<sup>™</sup> components are designed to work together to provide a superior surfacing system

They combine the flexibility and strength of the asphalt base with leading edge surfacing technologies to provide a cost effective, durable surface with low maintenance requirements,