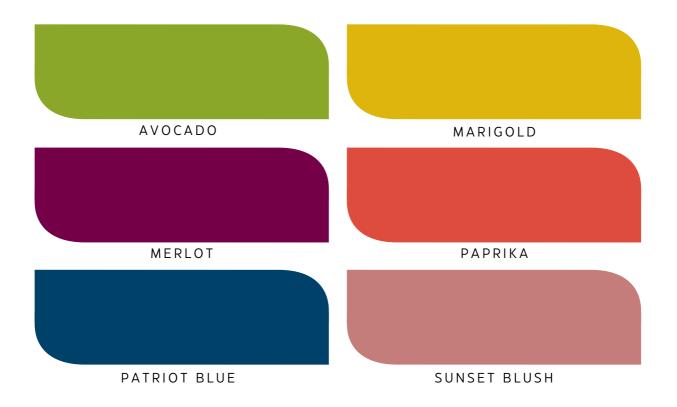

#### Non-Stocked

| SANDY BEIGE   | DRIFTWOOD      | BUTTERSCOTCH |
|---------------|----------------|--------------|
| PUMPKIN SPICE | CHESTNUT BROWN | мосна        |
| MUSTARD       | DOWN TO EARTH  | PAPRIKA      |
| AVOCADO       | SEA FOAM       | AQUA         |
| PATRIOT BLUE  | COBALT BLUE    | GUN METAL    |
| MERLOT        | SMOKEY MAUVE   | GRAPHITE     |