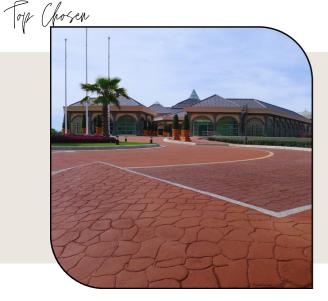

# PATTERN SELECTIONS

Random Stone

Offset Brick

Standard Herringbone

Diagonal Herringbone

Ashlar Slate

Scallop