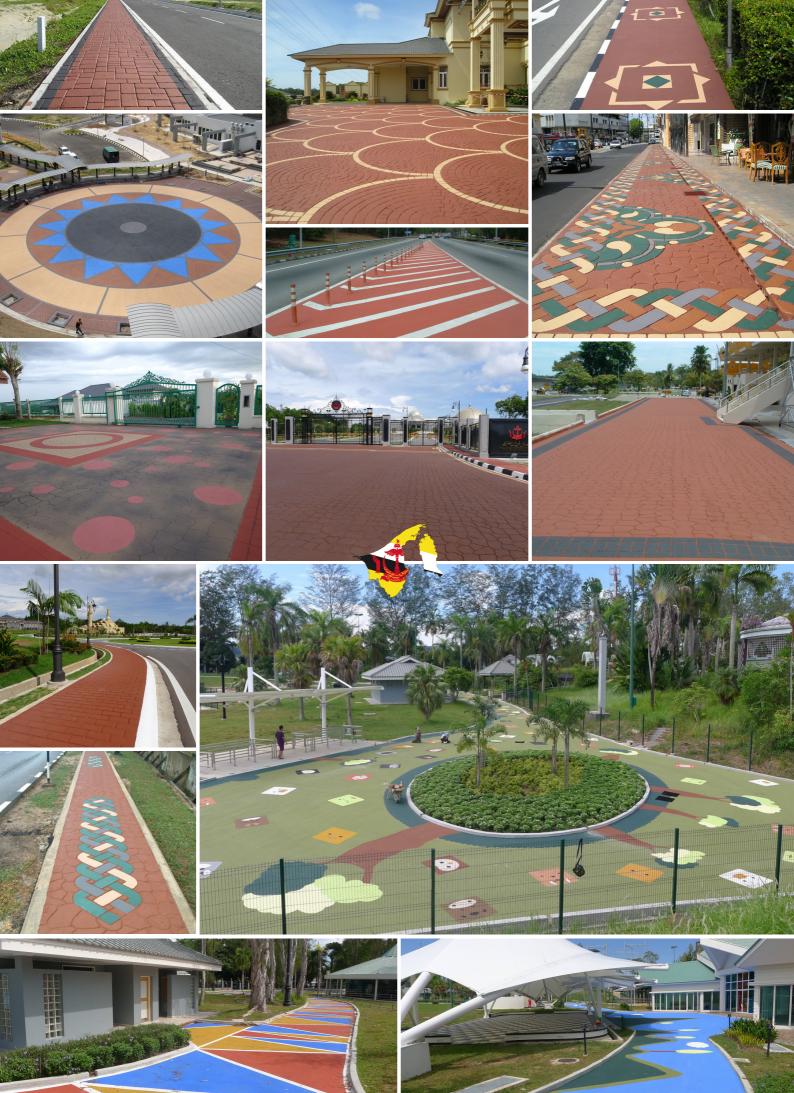

### WHAT IS STREETPRINT® & STREETBOND<sup>®</sup>?

By imprinting patterns and colours, Streetprint<sup>®</sup> and StreetBond<sup>™</sup> transform asphalt surfaces into decorative pavement to create striking residential and corporate roads, parkways, and crosswalks.

From the unique heating equipment to the specialised coatings, Streetprint<sup>®</sup> and Streetbond<sup>™</sup> components are designed to work together to provide a superior surfacing system

They combine the flexibility and strength of the asphalt base with leading edge surfacing technologies to provide a cost effective, durable surface with low maintenance requirements,

The results are surfaces that feature superior colour stability, adhesion scrubability as well as chemical and abrasion resistant characteristics.