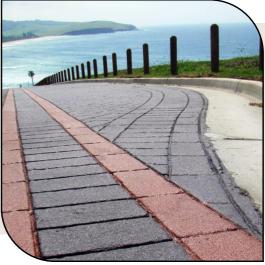

## BORDER SELECTIONS

| Brick (End-to-end)   |  |  |  |  |  |  |  |  |  |  |  |
|----------------------|--|--|--|--|--|--|--|--|--|--|--|
|                      |  |  |  |  |  |  |  |  |  |  |  |
| Texas Cobble Border  |  |  |  |  |  |  |  |  |  |  |  |
|                      |  |  |  |  |  |  |  |  |  |  |  |
| Stacked Brick Border |  |  |  |  |  |  |  |  |  |  |  |
|                      |  |  |  |  |  |  |  |  |  |  |  |