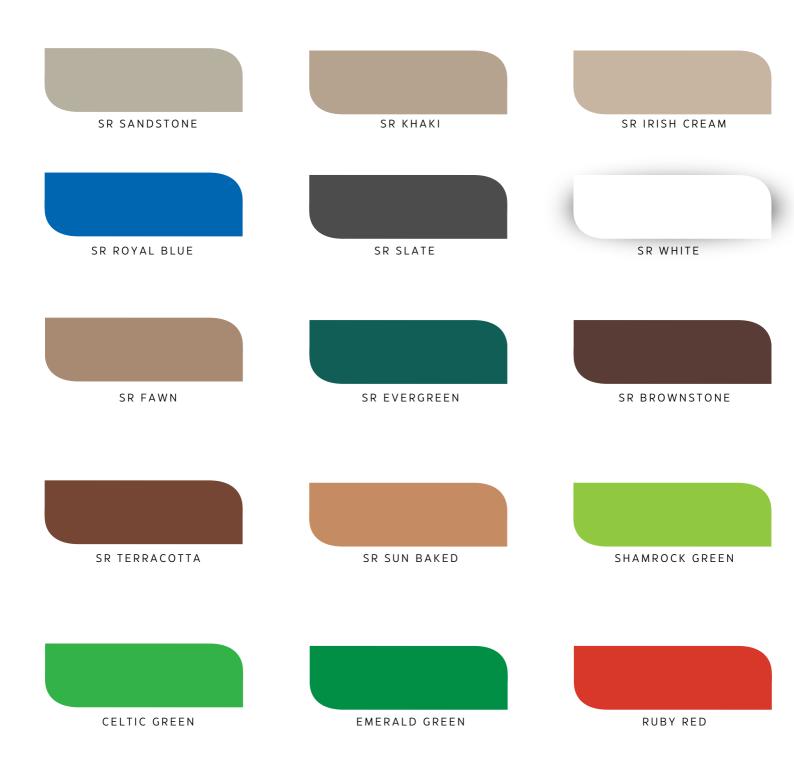

#### Non-Stocked

| SANDY BEIGE   | DRIFTWOOD      | BUTTERSCOTCH |
|---------------|----------------|--------------|
| PUMPKIN SPICE | CHESTNUT BROWN | мосна        |
| MUSTARD       | DOWN TO EARTH  | PAPRIKA      |
| AVOCADO       | SEA FOAM       | AQUA         |
| PATRIOT BLUE  | COBALT BLUE    | GUN METAL    |
| MERLOT        | SMOKEY MAUVE   | GRAPHITE     |