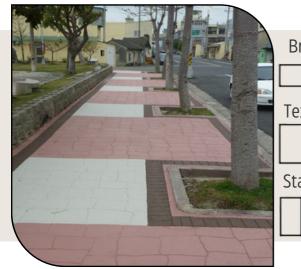

## BORDER SELECTIONS

| Brick (End-to-end)   |  |  |  |  |  |  |  |  |  |  |  |
|----------------------|--|--|--|--|--|--|--|--|--|--|--|
|                      |  |  |  |  |  |  |  |  |  |  |  |
| Texas Cobble Border  |  |  |  |  |  |  |  |  |  |  |  |
|                      |  |  |  |  |  |  |  |  |  |  |  |
| Stacked Brick Border |  |  |  |  |  |  |  |  |  |  |  |
|                      |  |  |  |  |  |  |  |  |  |  |  |