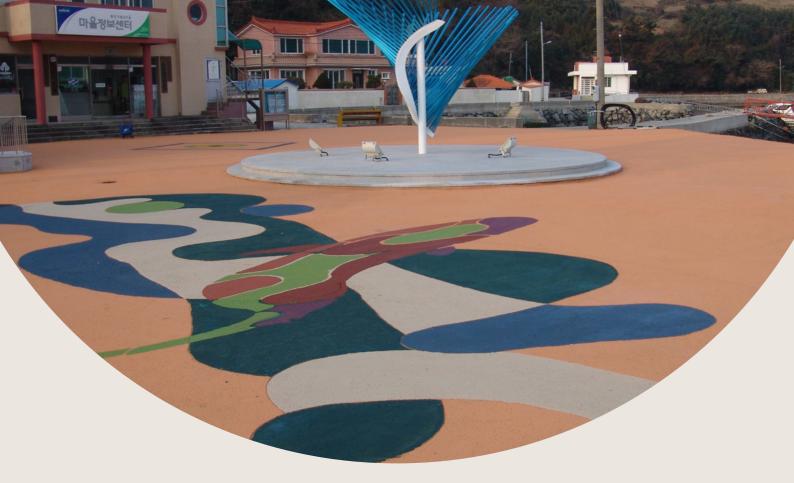

### WHAT IS STREETPRINT® & STREETBOND<sup>®</sup>?

By imprinting patterns and colours, Streetprint<sup>®</sup> and StreetBond<sup>™</sup> transform asphalt surfaces into decorative pavement to create striking residential and corporate roads, parkways, and crosswalks.

From the unique heating equipment to the specialised coatings, Streetprint<sup>®</sup> and Streetbond<sup>™</sup> components are designed to work together to provide a superior surfacing system

They combine the flexibility and strength of the asphalt base with leading edge surfacing technologies to provide a cost effective, durable surface with low maintenance requirements,

The results are surfaces that feature superior colour stability, adhesion scrubability as well as chemical and abrasion resistant characteristics.