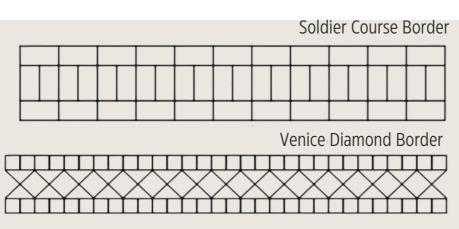

## BORDER SELECTIONS

| Brick (End-to-end)   |  |  |  |  |  |  |  |  |  |  |  |
|----------------------|--|--|--|--|--|--|--|--|--|--|--|
|                      |  |  |  |  |  |  |  |  |  |  |  |
| Texas Cobble Border  |  |  |  |  |  |  |  |  |  |  |  |
|                      |  |  |  |  |  |  |  |  |  |  |  |
| Stacked Brick Border |  |  |  |  |  |  |  |  |  |  |  |
|                      |  |  |  |  |  |  |  |  |  |  |  |