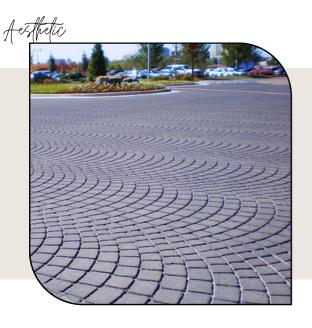

# PATTERN SELECTIONS

Random Stone

Offset Brick

Standard Herringbone

Diagonal Herringbone

Ashlar Slate

Scallop