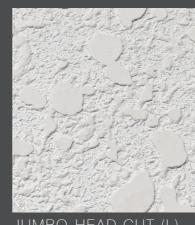

| 0.15 - 0.20ltr/m <sup>2</sup> | Roller or Brush         |
|  | 3 | Texture<br>Coating     | Jumbo Tile<br>:<br>Water                                                                                                                              | 100 : 0-5                | 1                 | 24                                                   | 1.0 -1.6kg/m²                 | Spray Gun               |
|  | 4 | Top<br>Coating         | Acrylic Emulsion<br>:<br>Water                                                                                                                        | 100 : 0-2                | 2                 | -                                                    | 0.32 - 0.48ltr/m <sup>2</sup> | Roller or Brush         |

## JUMBO SPRAY TILE













JUMBO-HEAD CUT (S)







JUMBO-NORMAL (M)



JUMBO-NORMAL (S)