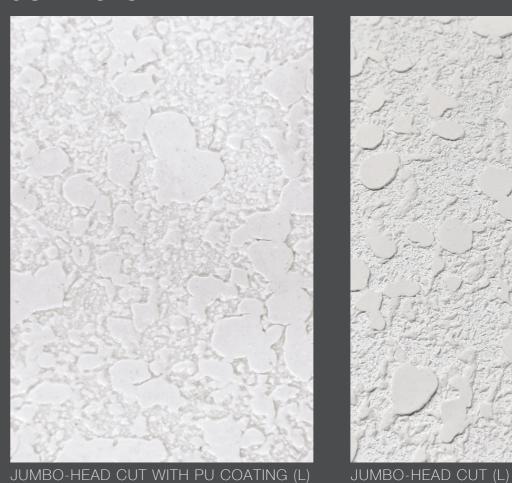

| 0.15 - 0.20ltr/m <sup>2</sup> | Roller or Brush         |
|  | 3 | Texture<br>Coating     | Jumbo Tile<br>:<br>Water                                                                                                                              | 100 : 0-5                | 1                 | 24                                                   | 1.0 -1.6kg/m²                 | Spray Gun               |
|  | 4 | Top<br>Coating         | Acrylic Emulsion<br>:<br>Water                                                                                                                        | 100 : 0-2                | 2                 | -                                                    | 0.32 - 0.48ltr/m <sup>2</sup> | Roller or Brush         |

## JUMBO SPRAY TILE













JUMBO-HEAD CUT (S)







JUMBO-NORMAL (M)



JUMBO-NORMAL (S)